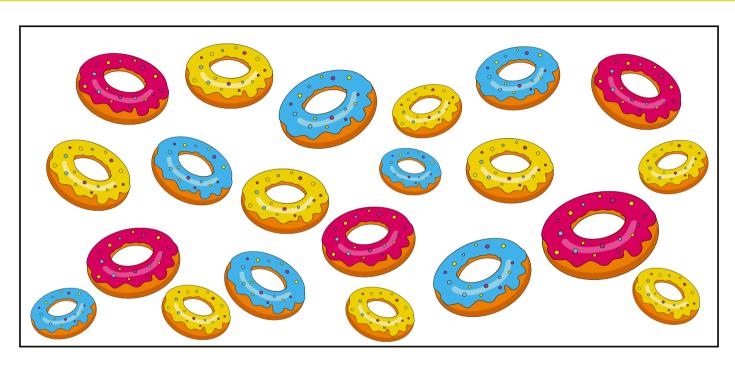

# MHAT STOPS ARE YOU VISITING TODAY?

Tell us where you're going today out of all the shops in the Centre!



### WHAT'S IN YOUR BAG?

What are you buying today? What's your favourite item?



### CAN YOU FIND THE BURTON COOPER STATUE?

Write down where abouts you found him.



## DESIGN YOUR OWN "SHOPPING GENTRE" LOGO

Design the logo of your very own shopping centre! What colours will you use?









# FIND THE 13 DIFFERENCES

Gloria the Giraffe is on her way to the shops. Can you spot the 13 differences? Circle the ones you can see.





COUNT THE SIMILAR AND WRITE THE NUMBER







# CROSSWORD AFRICAN ANIMALS



### CONNECT THE DOTS



# HOW MANY OF THE DOUGHNUTS ARE PINK, BLUE & YELLOW?