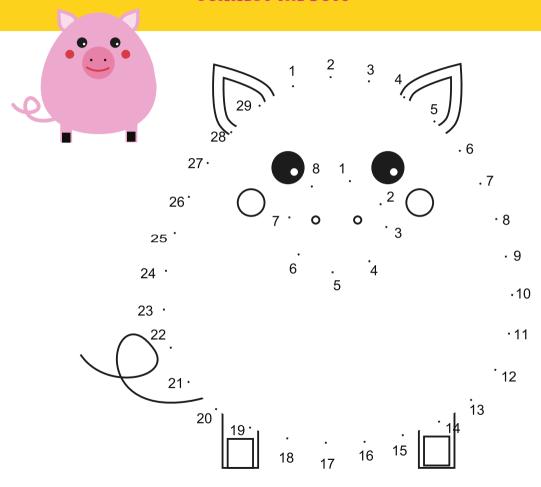

# MHAT STOPS ARE YOU VISITING TODAY?

Tell us where you're going today out of all the shops in the Centre!



### WHAT'S IN YOUR BAG?

What are you buying today? What's your favourite item?



### CAN YOU FIND THE BURTON COOPER STATUE?

Write down where abouts you found him.



## DESIGN YOUR OWN "SHOPPING GENTRE" LOGO

Design the logo of your very own shopping centre! What colours will you use?









# FIND THE 13 DIFFERENCES

Gloria the Giraffe is on her way to the shops. Can you spot the 13 differences? Circle the ones you can see.





COUNT THE SIMILAR AND WRITE THE NUMBER







# CROSSWORD AFRICAN ANIMALS



### CONNECT THE DOTS



# HOW MANY OF THE DOUGHNUTS ARE PINK, BLUE & YELLOW?