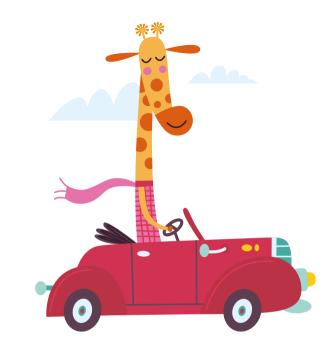

# FIND THE 13 DIFFERENCES

Gloria the Giraffe is on her way to the shops. Can you spot the 13 differences? Circle the ones you can see.

COUNT THE SIMILAR AND WRITE THE NUMBER