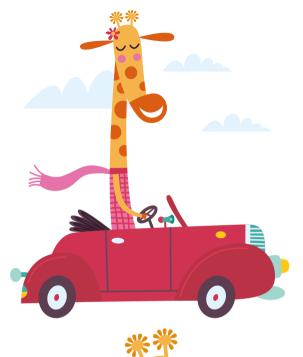

# FIND THE 13 DIFFERENCES

Gloria the Giraffe is on her way to the shops. Can you spot the 13 differences? Circle the ones you can see.

COUNT THE SIMILAR AND WRITE THE NUMBER