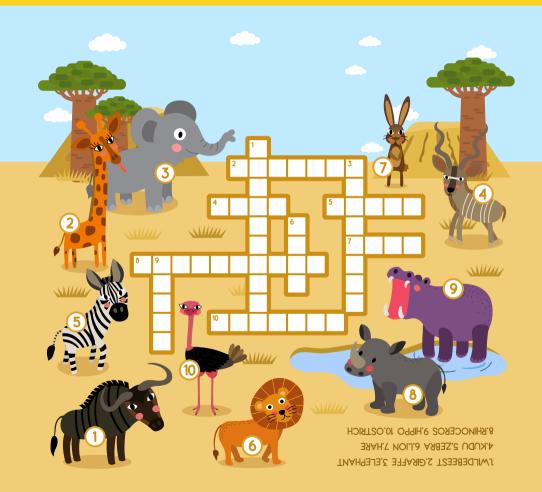

# MHAT STOPS ARE YOU VISITING TODAY?

Tell us where you're going today out of all the shops in the Centre!



### WHAT'S IN YOUR BAG?

What are you buying today? What's your favourite item?



### CAN YOU FIND THE BURTON COOPER STATUE?

Write down where abouts you found him.



## DESIGN YOUR OWN "SHOPPING GENTRE" LOGO

Design the logo of your very own shopping centre! What colours will you use?









# FIND THE 13 DIFFERENCES

Gloria the Giraffe is on her way to the shops. Can you spot the 13 differences? Circle the ones you can see.





COUNT THE SIMILAR AND WRITE THE NUMBER







# CROSSWORD AFRICAN ANIMALS



### CONNECT THE DOTS



# HOW MANY OF THE DOUGHNUTS ARE PINK, BLUE & YELLOW?