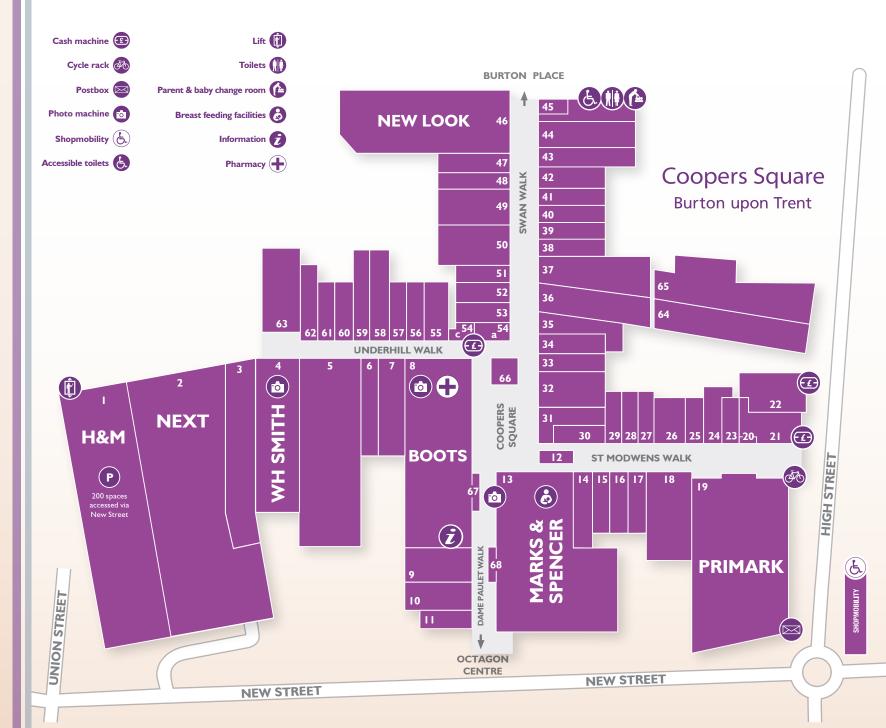

#### DISABLED PARKING

Spaces are available in the central area of the ground floor and roof top car parks.

Located next to Timpson (unit 45) on Swan Walk.

BABY CHANGING ROOM, DISABLED TOILETS Located next to Timpson (unit 45) on Swan Walk.

BREASTFEEDING FACILITIES Located in M&S (unit 13).

### CASH MACHINES

Located at St Modwens Walk entrance and NM Money (unit 54c).

#### CAR PARKING

The Coopers Square roof top car park provides clean and well-lit spaces for 200 cars, with easy access to the shopping centre via lift and stairwell. The car park is accessible via New Street. Coopers Square has a number plate recognition system in place, to allow you to shop for as long as you want without the worry of your ticket running out.

# STORE

**Major Stores** 

13 Marks & Spencer

19 Primark

Banks & Foreign Exchange 54c NM Money

21 Halifax

22 Santander **Books, Stationery & News** 

29 Smiggle

31 Waterstones 4 WH Smith

Cards

26 A Write Card

60 Card Factory

35 Clinton Cards

CDs. DVDs & Games 10 Game

Childrenswear 13 Marks & Spencer

2 Next

19 Primark

Communications 38 **EE** 

53 02

57 Three

61 Vodafone

Eating & Drinking

28 The Sweet Factory

33 Greggs 34 Greggs

13 Marks & Spencer

14 Muffin Break

56 Thorntons

66 Caffe Centro

Fashion

36 Blue Inc 62 Brand Outlet

43 Charlie Brown's

Menswear H&M

32 **JD Sports** 

47 Klass 13 Marks & Spencer

42 Ministry

46 New Look

2 Next

19 Primark

25 Remona

50 River Island

37 Select

18 You Know Who's

**Fashion Accessories** 

59 Bags 4U

28 Claire's

9 Clarks

40 Jeff Bains

39 Start and Tremayne

Hairdressing

| | Supercuts

**Health & Beauty** 

44 Bodycare

8 Boots 48 Sapphire N' Beauty

58 Holland & Barrett

51 Love Aroma

63 Superdrug

67 The Fragrance Shop

Jewellery

28 Claire's 30 Ernest Jones

54a Pandora

20 The Watch Hospital

41 Warren James

Opticians

15 Boots Opticians

55 Vision Express

**Specialist Shops & Services** 

52 Electromist

3 One Below 64 Oxfam

29 Smiggle

68 The Key Shop

20 The Watch Hospital

45 Timpson

5 New Life

24 Wooden Spoon the Cookshop

**Sports & Outdoor Leisure** 

32 JD Sports

16 Millets