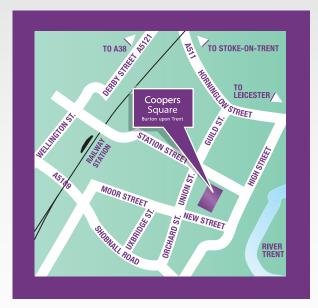

## WELCOME TO COOPERS SQUARE

#### DISABLED PARKING

Spaces are available in the central area of the ground floor and roof top car parks.

Located next to Timpson (unit 45) on Swan Walk.

BABY CHANGING ROOM, DISABLED TOILETS Located next to Timpson (unit 45) on Swan Walk.

BREASTFEEDING FACILITIES Located in M&S (unit 13).

### CASH MACHINES

Located at St Modwens Walk entrance and NM Money (unit 54c).

#### **CUSTOMER SERVICE**

Coopers Square aims to provide you with a safe shopping and working environment. Our friendly team can help with everything from finding the store you are looking for, to locating lost property.



#### WHERE TO FIND US



#### CAR PARKING

The Coopers Square roof top car park provides clean and well-lit spaces for 200 cars, with easy access to the shopping centre via lift and stairwell. The car park is accessible via New Street. Coopers Square has a number plate recognition system in place, to allow you to shop for as long as you want without the worry of your ticket running out.

Monday to Saturday 7.30am - 7.30pm

I - 2 hours £1.00 2 - 4 hours £2.50 £5.00 All day

Sundays 7.30am - 7.30pm £1.50 All day

#### **CUSTOMER SERVICE**

For full centre information visit our website.

cooperssquare.co.uk Tel: 01283 536906



**Swiddle**®



# STORE

**Major Stores** 

13 Marks & Spencer

19 Primark

Banks & Foreign Exchange 54c NM Money

21 Halifax

22 Santander **Books, Stationery & News** 

29 Smiggle

31 Wate